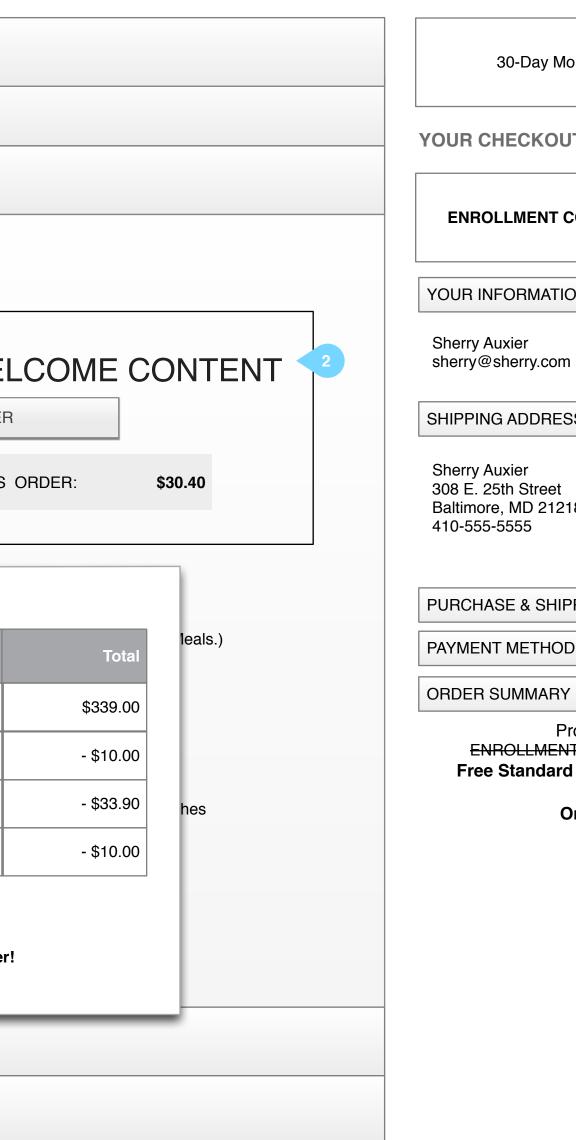

# **Developer Notes: Autoship Program UI Requirements for Medifast1.com** Checkout: Delivery & Purchase Options: Scenario 5 - Cart Value over \$250 & Aquisition Offer (25% Off)

| YOUR IN    | IFORMATION                                                                                                                                                                                                                                          |                           |
|------------|-----------------------------------------------------------------------------------------------------------------------------------------------------------------------------------------------------------------------------------------------------|---------------------------|
| SHIPPIN    | IG ADDRESS                                                                                                                                                                                                                                          |                           |
| DELIVEI    | RY & PURCHASE OPTIONS                                                                                                                                                                                                                               |                           |
|            |                                                                                                                                                                                                                                                     |                           |
| elect a    | Purchase Option                                                                                                                                                                                                                                     |                           |
| $\bigcirc$ | Automatic Meal Delivery                                                                                                                                                                                                                             | YOU                       |
|            | AQUISITION OFFER<br>PLUS 10% / FREE SHIP - AUTOSHIP OFFER                                                                                                                                                                                           | Sher<br>sher<br>SHIP      |
|            | CONTENT                                                                                                                                                                                                                                             | She<br>308<br>Balt<br>410 |
| $\bigcirc$ | Single Order                                                                                                                                                                                                                                        |                           |
| ٦          | Place this order now and we'll deliver it just this one time.<br>Then, you may later return to place another order when you're ready.<br>Please account for processing and shipping time upon reorder so you don't run out of your Medifast Meals.) | PUR<br>PAYN<br>ORD        |
| Preferr    | ed Shipping Method                                                                                                                                                                                                                                  |                           |
|            | \$0.00 Standard Shipping Expedite this order?<br>\$9.95 - Expedited Processing pushes                                                                                                                                                               |                           |
|            | \$0.00 Express Shipping: 3-4 business days your order to the front of the line.<br>\$0.00 Next Business Day                                                                                                                                         |                           |
|            | Continue Secure Checkout                                                                                                                                                                                                                            |                           |
|            |                                                                                                                                                                                                                                                     | _                         |

## **Requirements:**

- 1. Acquisition and Autoship offer message needed Marketing/Web Team will provide and implement content/design in ED. MARKETING/WEB TEAM
- 2. Acquisition and Autoship offer welcome message needed. Marketing/Web Team will provide and implement content/design in ED. MARKETING/WEB TEAM
- 4. Display potential rewards earning and percentage in welcome message. Dev Team to work with Web Team to design and implement into JSP. DEV TEAM
- 5. Pop-up Rewards Savings Chart breakdown in FancyBox Dev Team to work with Web Team to design and implement into JSP. DEV TEAM

|                                                      |   | Checkout                                                          | AFTER SELECTIO   | 3                                         |   |
|------------------------------------------------------|---|-------------------------------------------------------------------|------------------|-------------------------------------------|---|
| 0-Day Money Back Guarantee                           |   | 1 - YOUR INFORMATION                                              |                  |                                           |   |
| ECKOUT PROGRESS                                      |   | 2 - SHIPPING ADDRESS                                              |                  |                                           |   |
| TEM GENERATED MESSAGES<br>(Alerts, Promo Respsonses) |   | 3 - DELIVERY & PURCHASE OPTION                                    | IS               |                                           |   |
| ORMATION                                             |   | Select a Purchase Option <ul> <li>Automatic Meal Deliv</li> </ul> | ery              |                                           |   |
| kier<br>nerry.com                                    |   |                                                                   |                  | TOSHIP WEL                                |   |
| ADDRESS<br>kier<br>h Street<br>MD 21218<br>555       |   |                                                                   |                  | TO BE EARNED ON THIS C                    |   |
|                                                      | 5 |                                                                   | IGS POTENTIAL ON | I THIS ORDER                              |   |
| E & SHIPPING OPTIONS                                 |   |                                                                   | Consumables      | Non-Consumables                           |   |
| JMMARY                                               |   | Purchase:                                                         | \$339.00         | \$0.00                                    |   |
| Product total: \$308.05                              |   | Promotion Code Discount:                                          | - \$0.00         | - \$0.00                                  | _ |
| Order Total: \$308.05                                |   | Rewards Applied:                                                  | - \$0.00         | - \$0.00                                  | _ |
|                                                      |   | Accommodation Credit:                                             | - \$10.00        | - \$0.00                                  |   |
|                                                      |   | Amount Eligible for New Rewards:                                  | \$329.00         |                                           |   |
|                                                      |   | You Earned:                                                       | \$32.90          | 10% Reward toward your next BeSlim order! |   |
|                                                      |   | 4 - PAYMENT METHOD                                                |                  |                                           |   |