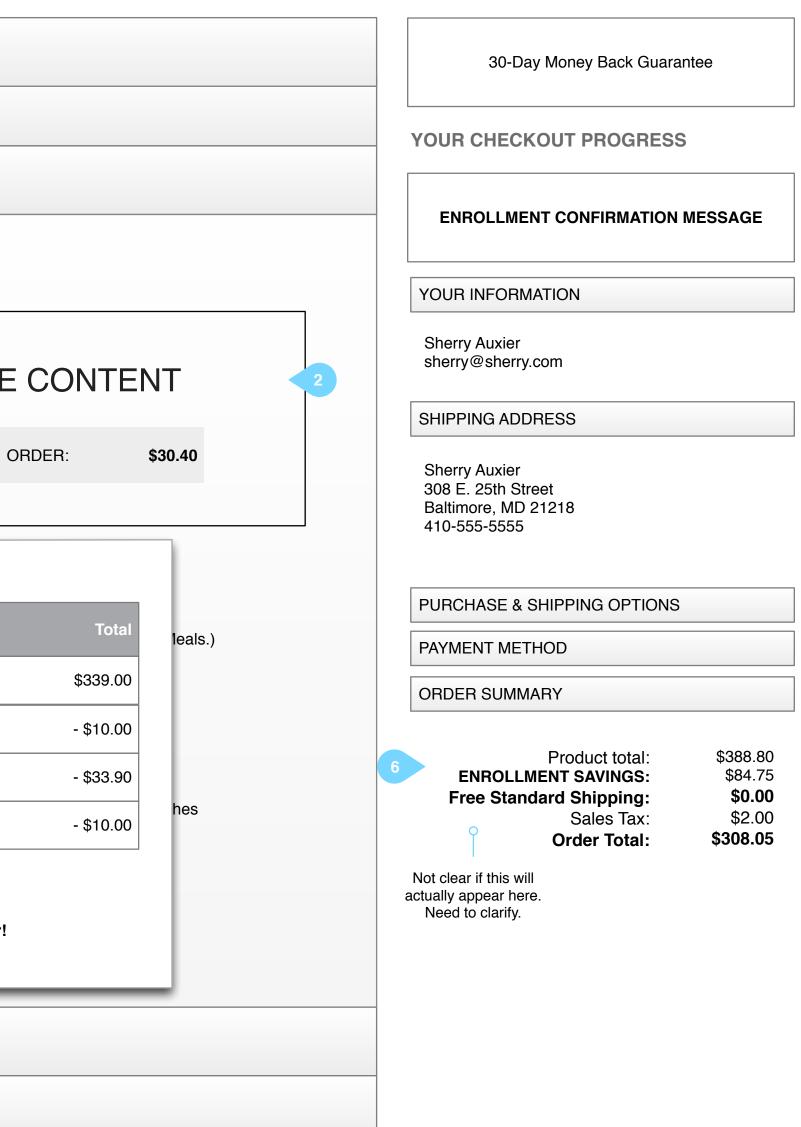

### ENROLLMENT CONFIRMATION MESSAGE

YOUR INFORMATION

Sherry Auxier sherry@sherry.com

SHIPPING ADDRESS

308 E. 25th Street Baltimore, MD 21218 410-555-5555

PURCHASE & SHIPPING OPTIONS

Product total: ENROLLMENT SAVINGS: Free Standard Shipping: Sales Tax: Order Total:

\$388.80 <del>\$84.75</del> \$0.00 \$2.00 \$308.05