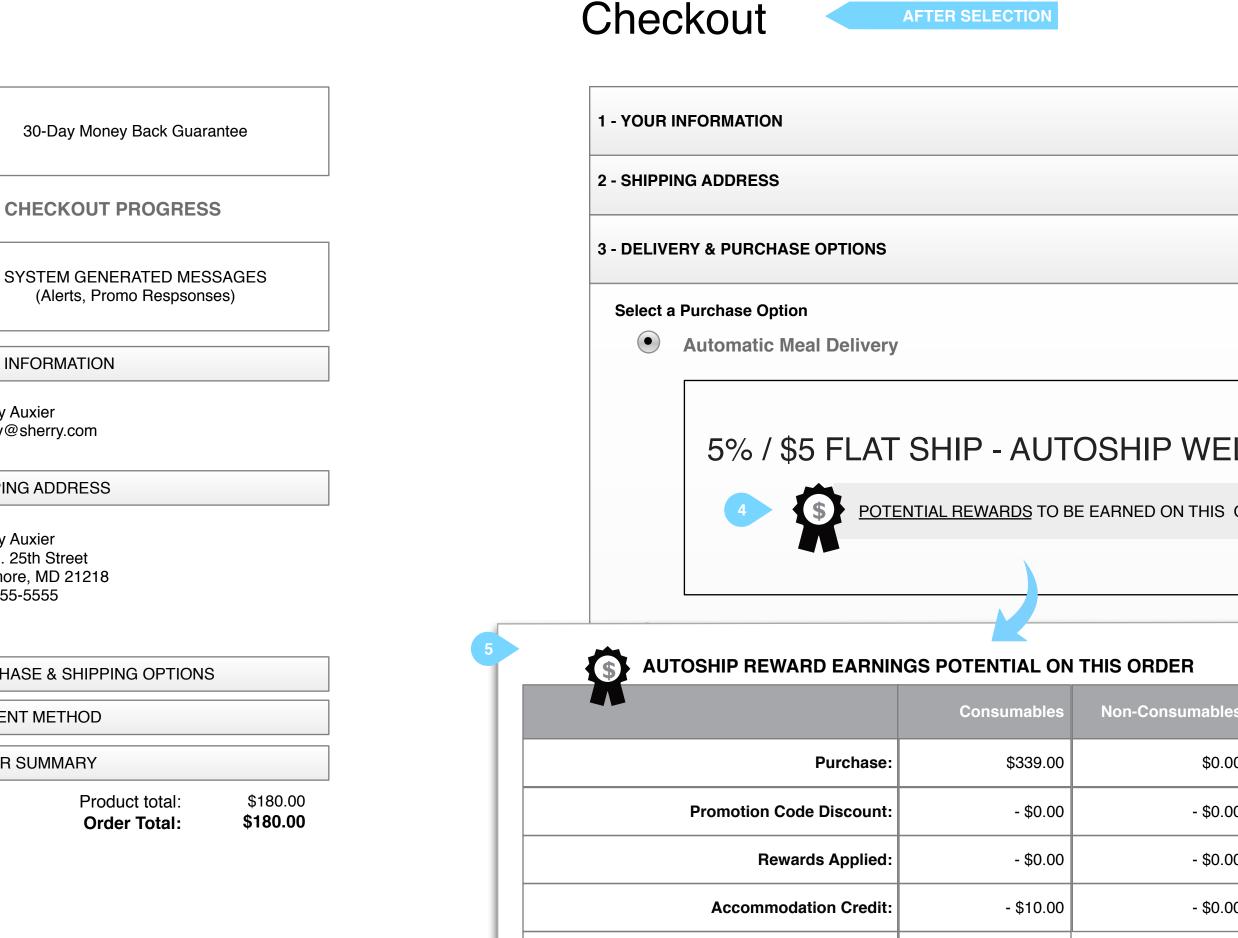

# **Developer Notes: Autoship Program UI Requirements for Medifast1.com** Checkout: Delivery & Purchase Options: Scenario 3 - Cart Value between \$150 - \$249.99

| YOUR       | INFORMATION                                                                                                                                                                                                                                          |                                  |
|------------|------------------------------------------------------------------------------------------------------------------------------------------------------------------------------------------------------------------------------------------------------|----------------------------------|
| SHIPPI     | NG ADDRESS                                                                                                                                                                                                                                           |                                  |
| DELIVE     | ERY & PURCHASE OPTIONS                                                                                                                                                                                                                               | YOUR                             |
| Soloota    | Purchase Option                                                                                                                                                                                                                                      |                                  |
|            | Automatic Meal Delivery                                                                                                                                                                                                                              |                                  |
| $\bigcirc$ |                                                                                                                                                                                                                                                      | YOUR                             |
|            |                                                                                                                                                                                                                                                      | Sherr                            |
|            | 5% / \$5 FLAT SHIP - AUTOSHIP OFFER CONTENT                                                                                                                                                                                                          | SHIP                             |
|            |                                                                                                                                                                                                                                                      | Sher<br>308 I<br>Baltir<br>410-{ |
| $\bigcirc$ | Single Order                                                                                                                                                                                                                                         |                                  |
|            | Place this order now and we'll deliver it just this one time.<br>Then, you may later return to place another order when you're ready.<br>(Please account for processing and shipping time upon reorder so you don't run out of your Medifast Meals.) | PURC                             |
| Prefer     | red Shipping Method                                                                                                                                                                                                                                  |                                  |
|            | \$0.00 Standard Shipping Expedite this order?                                                                                                                                                                                                        |                                  |
| $\bigcirc$ | \$0.00 Express Shipping: 3-4 business days \$9.95 - Expedited Processing pushes your order to the front of the line.                                                                                                                                 |                                  |
| $\bigcirc$ | \$0.00 Next Business Day                                                                                                                                                                                                                             |                                  |
|            | Continue Secure Checkout                                                                                                                                                                                                                             |                                  |
| РАҮМЕ      |                                                                                                                                                                                                                                                      |                                  |

## **Requirements:**

- 1. Autoship offer message needed Marketing/Web Team will provide and implement content/design in ED. MARKETING/WEB TEAM
- 2. Autoship offer welcome message needed. Marketing/Web Team will provide and implement content/design in ED. MARKETING/WEB TEAM
- 3. Defect Confirmation of enrollment system message is missing in this threshold tier. -DEV TEAM
- 4. Display potential rewards earning and percentage in welcome message. Dev Team to work with Web Team to design and implement into JSP. DEV TEAM
- 5. Pop-up Rewards Savings Chart breakdown in FancyBox Dev Team to work with Web Team to design and implement into JSP. DEV TEAM

**4 - PAYMENT METHOD** 

Amount Eligible for New Rewards:

You Earned:

**5 - ORDER REVIEW** 

| - AUT     | OSHIP WEL                                 | COME CO   |      |
|-----------|-------------------------------------------|-----------|------|
|           | BE EARNED ON THIS O                       |           | 9.00 |
|           | SE EARINED ON THIS O                      | NUEN. 🗣   | 9.00 |
|           |                                           |           |      |
|           | I THIS ORDER                              |           |      |
| sumables  | Non-Consumables                           | Total     | S.)  |
| \$339.00  | \$0.00                                    | \$339.00  |      |
| - \$0.00  | - \$0.00                                  | - \$10.00 |      |
| - \$0.00  | - \$0.00                                  | - \$33.90 |      |
| - \$10.00 | - \$0.00                                  | - \$10.00 |      |
| \$329.00  |                                           |           |      |
| \$32.90   | 5% Reward toward<br>your next BeSlim orde | r!        |      |
|           |                                           |           |      |
|           |                                           |           |      |
|           |                                           |           |      |
|           |                                           |           |      |