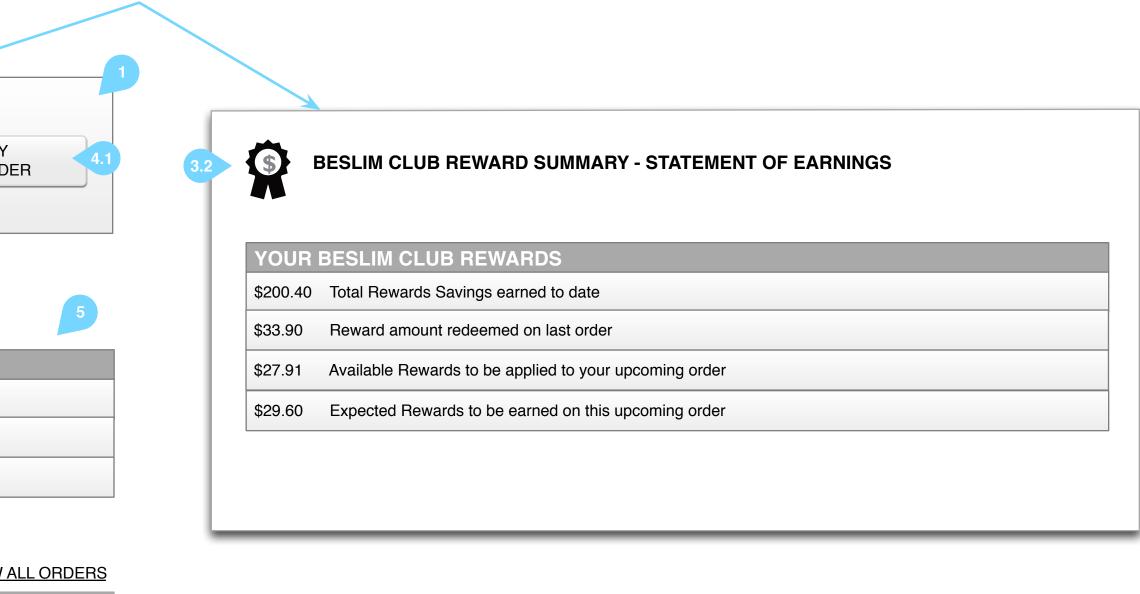

## **Requirements:**

- 1. Work out solution for "Fake" Autoship Codes. (TBD based on further discussion and marketing decision on messaging. Bottom line this will depend on messaging for Phase 1. Pointing out in case Dev Team has suggestion for handling. MARKETING/DEV TEAM DISCUSSION REQUIRED
- 2. Marketing and related offer messaging blocks provided via Monetate as appropriate. MARKETING/WEB TEAM
- 3. Continue to display free Blender Bottle in Free Items section, as well as Welcome Kit as applicable. DEV TEAM
- 4. If user begins checkout, but returns to their cart after selecting Autoship in checkout, if applicable show all discounts and enrollment attribution in cart view. DEV TEAM
- 5. Likewise, if user has returned to cart from checkout, show rewards potential on order if user has selected autoship during checkout. **DEV TEAM**
- 6. Pop-up Rewards Savings Chart breakdown in FancyBox Dev Team to work with Web Team to design and implement into JSP. DEV TEAM
- 7. Rewards Icon Sherry to design icon for TSFL since they want to use the wireframe icon for their UI. Med can use the same. WEB TEAM