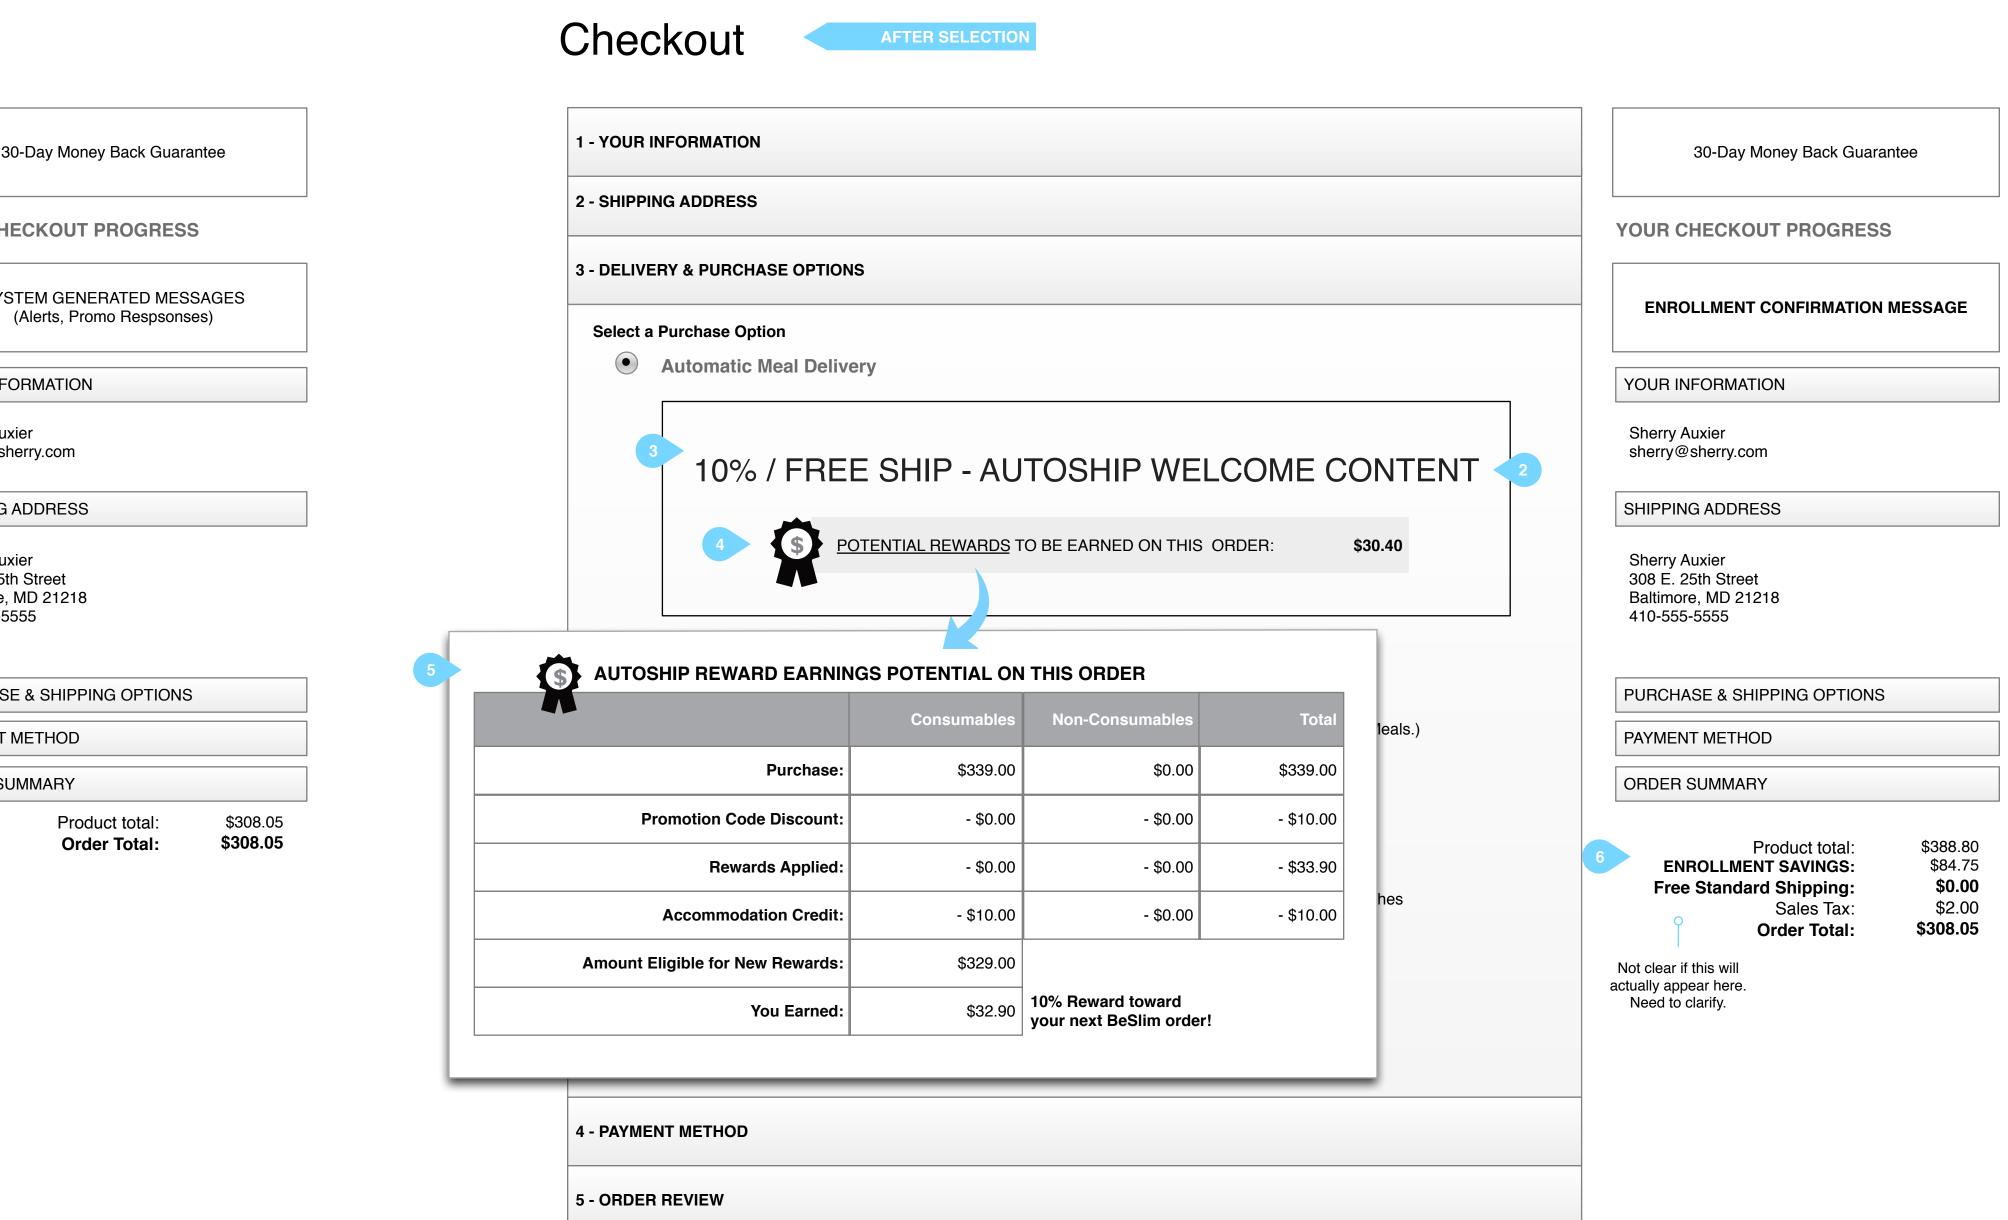

# **Developer Notes: Autoship Program UI Requirements for Medifast1.com** Checkout: Delivery & Purchase Options: Scenario 5 - Cart Value over \$250 & Aquisition Offer (25% Off)

| YOUR IN    | IFORMATION                                                                                                                                                                                                                                          |                           |
|------------|-----------------------------------------------------------------------------------------------------------------------------------------------------------------------------------------------------------------------------------------------------|---------------------------|
| SHIPPIN    | IG ADDRESS                                                                                                                                                                                                                                          |                           |
| DELIVEI    | RY & PURCHASE OPTIONS                                                                                                                                                                                                                               |                           |
|            |                                                                                                                                                                                                                                                     |                           |
| elect a    | Purchase Option                                                                                                                                                                                                                                     |                           |
| $\bigcirc$ | Automatic Meal Delivery                                                                                                                                                                                                                             | YOU                       |
|            | AQUISITION OFFER<br>PLUS 10% / FREE SHIP - AUTOSHIP OFFER                                                                                                                                                                                           | Sher<br>sher<br>SHIP      |
|            | CONTENT                                                                                                                                                                                                                                             | She<br>308<br>Balt<br>410 |
| $\bigcirc$ | Single Order                                                                                                                                                                                                                                        |                           |
| ٦          | Place this order now and we'll deliver it just this one time.<br>Then, you may later return to place another order when you're ready.<br>Please account for processing and shipping time upon reorder so you don't run out of your Medifast Meals.) | PUR<br>PAYN<br>ORD        |
| Preferr    | ed Shipping Method                                                                                                                                                                                                                                  |                           |
|            | \$0.00 Standard Shipping Expedite this order?<br>\$9.95 - Expedited Processing pushes                                                                                                                                                               |                           |
|            | \$0.00 Express Shipping: 3-4 business days your order to the front of the line.<br>\$0.00 Next Business Day                                                                                                                                         |                           |
|            | Continue Secure Checkout                                                                                                                                                                                                                            |                           |
|            |                                                                                                                                                                                                                                                     | _                         |

## **Requirements:**

- 1. Acquisition and Autoship offer message needed Marketing/Web Team will provide and implement content/design in ED. MARKETING/WEB TEAM
- 2. Acquisition and Autoship offer welcome message needed. Marketing/Web Team will provide and implement content/design in ED. MARKETING/WEB TEAM
- 4. Display potential rewards earning and percentage in welcome message. Dev Team to work with Web Team to design and implement into JSP. DEV TEAM
- 5. Pop-up Rewards Savings Chart breakdown in FancyBox Dev Team to work with Web Team to design and implement into JSP. DEV TEAM

|                                                      |   | Checkout                                                          | AFTER SELECTIO   | 3                                         |   |
|------------------------------------------------------|---|-------------------------------------------------------------------|------------------|-------------------------------------------|---|
| 0-Day Money Back Guarantee                           |   | 1 - YOUR INFORMATION                                              |                  |                                           |   |
| ECKOUT PROGRESS                                      |   | 2 - SHIPPING ADDRESS                                              |                  |                                           |   |
| TEM GENERATED MESSAGES<br>(Alerts, Promo Respsonses) |   | 3 - DELIVERY & PURCHASE OPTION                                    | IS               |                                           |   |
| ORMATION                                             |   | Select a Purchase Option <ul> <li>Automatic Meal Deliv</li> </ul> | ery              |                                           |   |
| kier<br>nerry.com                                    |   |                                                                   |                  | TOSHIP WEL                                |   |
| ADDRESS<br>kier<br>h Street<br>MD 21218<br>555       |   |                                                                   |                  | TO BE EARNED ON THIS C                    |   |
|                                                      | 5 |                                                                   | IGS POTENTIAL ON | I THIS ORDER                              |   |
| E & SHIPPING OPTIONS                                 |   |                                                                   | Consumables      | Non-Consumables                           |   |
| JMMARY                                               |   | Purchase:                                                         | \$339.00         | \$0.00                                    |   |
| Product total: \$308.05                              |   | Promotion Code Discount:                                          | - \$0.00         | - \$0.00                                  | _ |
| Order Total: \$308.05                                |   | Rewards Applied:                                                  | - \$0.00         | - \$0.00                                  | _ |
|                                                      |   | Accommodation Credit:                                             | - \$10.00        | - \$0.00                                  |   |
|                                                      |   | Amount Eligible for New Rewards:                                  | \$329.00         |                                           |   |
|                                                      |   | You Earned:                                                       | \$32.90          | 10% Reward toward your next BeSlim order! |   |
|                                                      |   | 4 - PAYMENT METHOD                                                |                  |                                           |   |