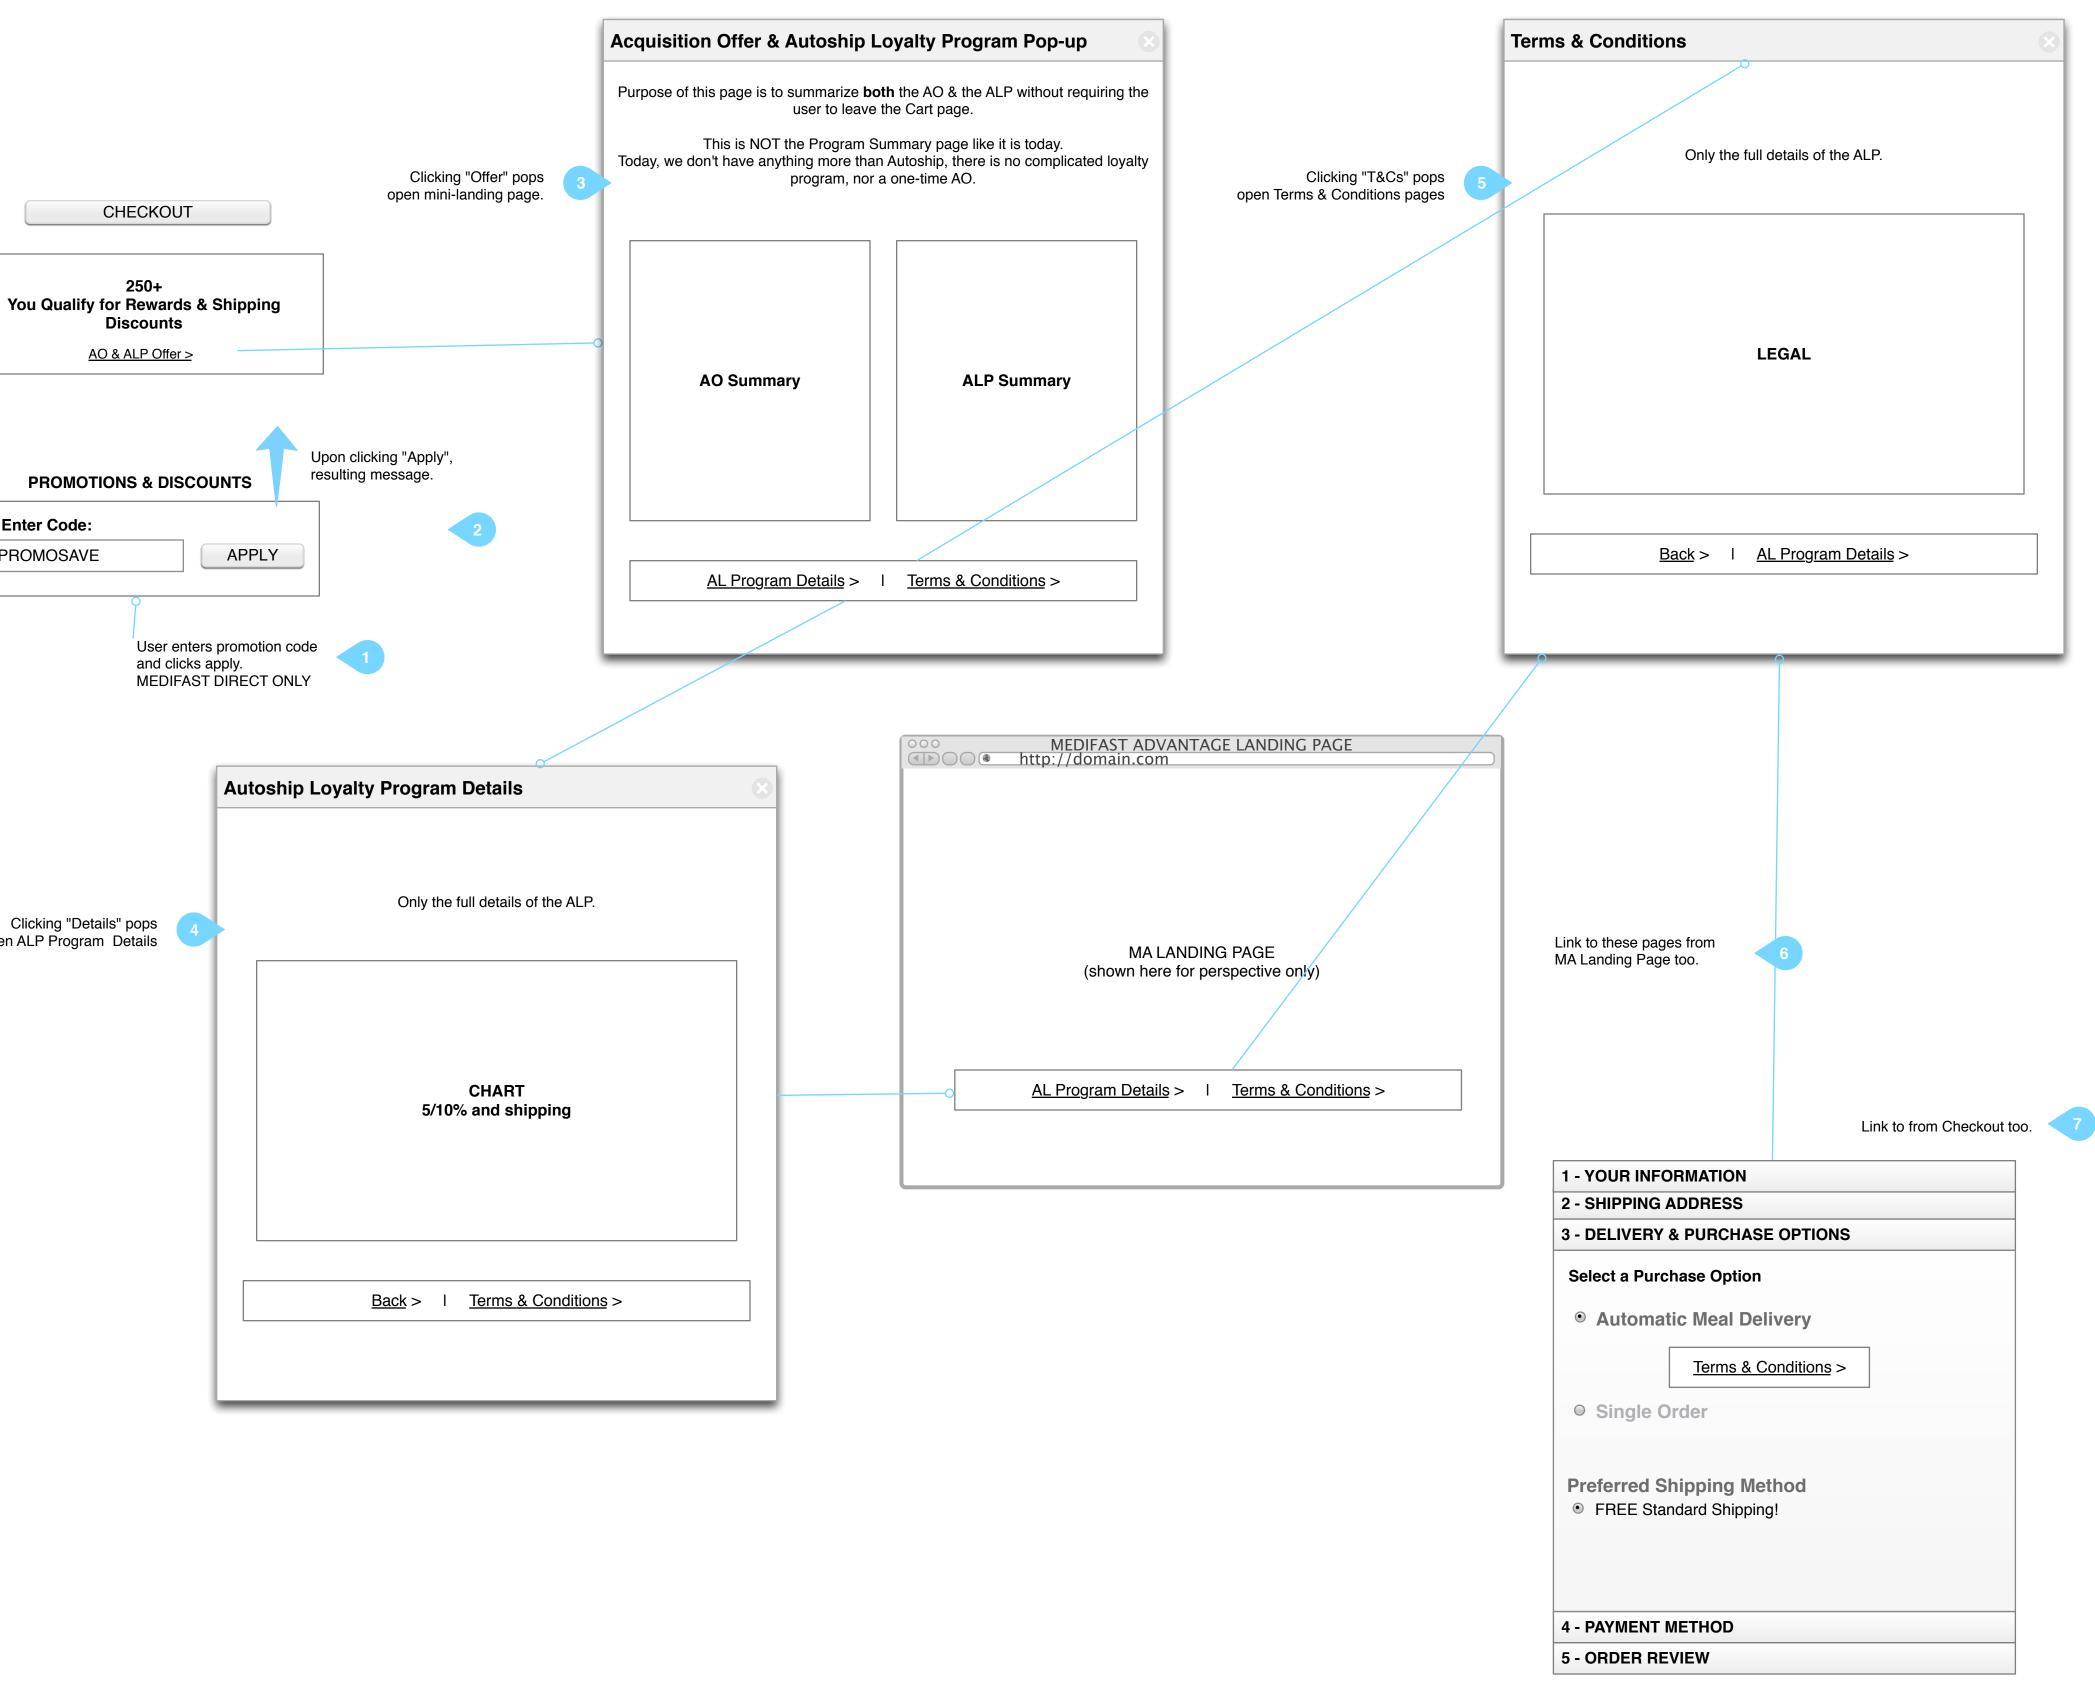

## **Requirements:**

- 1. Work out solution for "Fake" Autoship Codes. (TBD based on further discussion and marketing decision on messaging. Bottom line this will depend on messaging for Phase 1. Pointing out in case Dev Team has suggestion for handling. MARKETING/DEV TEAM DISCUSSION REQUIRED
- 2. Marketing and related offer messaging blocks provided via Monetate as appropriate. MARKETING/WEB TEAM
- 3. Continue to display free Blender Bottle in Free Items section, as well as Welcome Kit as applicable. DEV TEAM
- 4. If user begins checkout, but returns to their cart after selecting Autoship in checkout, if applicable show all discounts and enrollment attribution in cart view. DEV TEAM
- 5. Likewise, if user has returned to cart from checkout, show rewards potential on order if user has selected autoship during checkout. **DEV TEAM**
- 6. Pop-up Rewards Savings Chart breakdown in FancyBox Dev Team to work with Web Team to design and implement into JSP. DEV TEAM
- 7. Rewards Icon Sherry to design icon for TSFL since they want to use the wireframe icon for their UI. Med can use the same. WEB TEAM

# **Developer Notes: Autoship Program UI Requirements for Medifast1.com** Shopping Cart - Autoship Coupon Code Example

CONTINUE SHOPPING

CHECKOUT

Enter Code: PROMOSAVE

Clicking "Details" pops open ALP Program Details